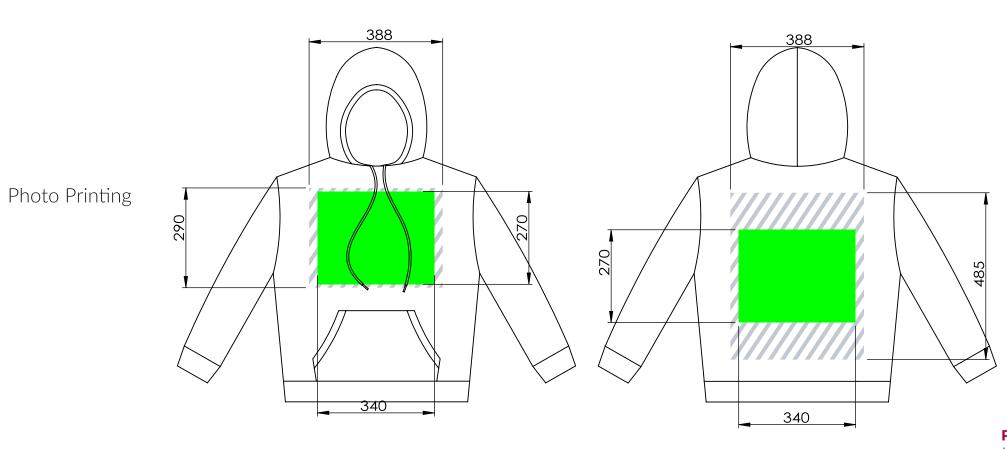

**Area Front** 

**Printing** specification:

CMYK colour mode
Vector files preferably
300dpi for rasters

Maximum branding area available

Possible position of branding area

(†) flashbay®

**Area Back**